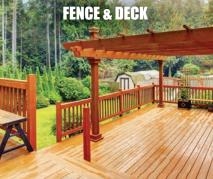

Installing new or replacing old, worn windows will lower heating and cooling bills, add value to your home and make it more comfortable. A **HICKEY'S TIMBER MART** Window Expert will come to your home to discuss your needs and will take window measurements. Your windows will be installed by a licensed, professional Window Expert.

With so many door choices, it can be difficult to know which style and material is best suited for your style and functionality needs. That's why the **Hickey's** team is here to help. Together, we'll look at your existing style and provide a few options that will work with the look you are trying to achieve and the budget you've set for the project. Our installers will take care of the rest, including removal of your old door.