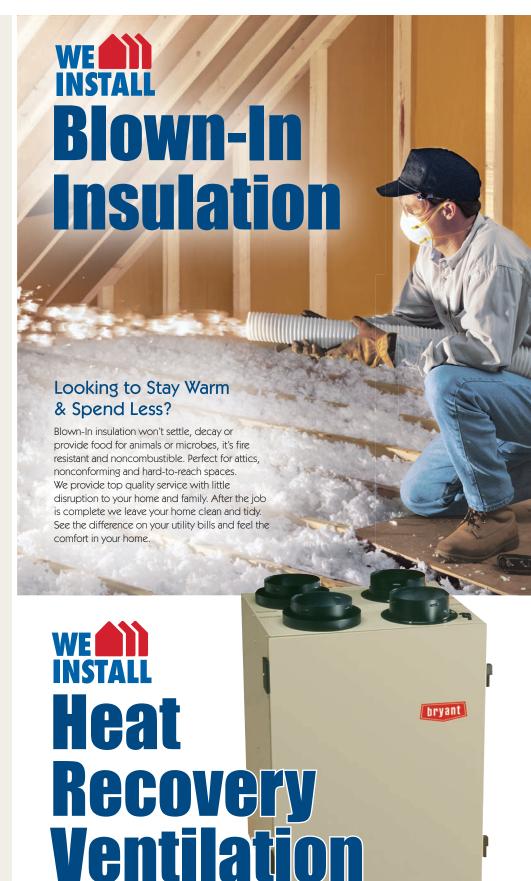

#### Bring Fresh Air Into Your Home Without Letting the Heat Escape

Heat recovery ventilation creates an airtight, energy efficient home that's also healthy and well-ventilated. Let us help you get healthier, fresher air.