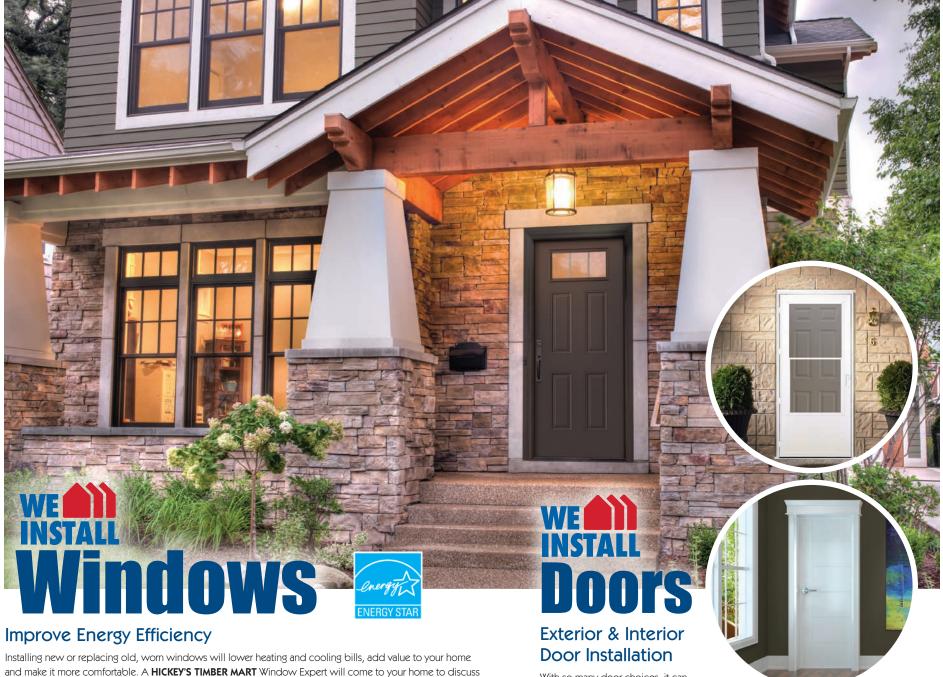

Installing new or replacing old, worn windows will lower heating and cooling bills, add value to your home and make it more comfortable. A **HICKEY'S TIMBER MART** Window Expert will come to your home to discuss your needs and will take window measurements. Your windows will be installed by a licensed, professional Window Expert.

With so many door choices, it can be difficult to know which style and material is best suited for your style and functionality needs. That's why the **Hickey's** team is here to help. Together, we'll look at your existing style and provide a few options that will work with the look you are trying to achieve and the budget you've set for the project. Our installers will take care of the rest, including removal of your old door.